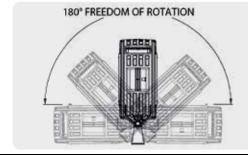

## **FEATURES AND BENEFITS**

UV Stabilised & impact resistant poly case.

Designed and manufactured in Australia.

ProGlide high wear resistant mouth.

Advanced spring technology.

180° Galvanised steel swivel mounting bracket.

Gas hose made from reinforced rubber compliant to AS 1335

ProGlide high wear resistant mouth

180° Galvanised steel swivel mounting bracket

UV Stabilised & impact resistant poly case