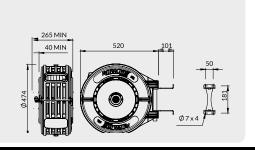

## **TECHNICAL SPECIFICATIONS**

| Case Colour      | Black                       |
|------------------|-----------------------------|
| Part Number      | LPG220K-04                  |
|                  |                             |
| Hose Size (ID)   | 5mm (3/16")                 |
| Hose Length      | 20m                         |
| Hose Colour      | Orange O                    |
| Reel Inlet       | Gas Thread UNF (M)          |
| Hose Outlet      | Gas Thread UNF (F)          |
| Hose Material    | Reinforced Rubber (AS 1335) |
| Working Pressure | 200 psi                     |
| Max Temperature  | 60°C                        |