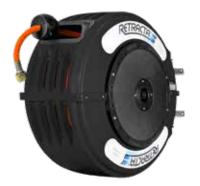

# RETRACTA R3 SERIES LPG HOSE REELS

The R3 Series are industrial strength poly hose reels, built here in Australia. Manufactured in high impact polypropylene, our legendary R3 hose reel is renowned for unmatched performance, reliability and durability. The LPG reel is supplied with a 20m hose, made from reinforced rubber compliant to AS 1335 to ensure outstanding support in the welding environment specifically to handle LPG.

Gas hose made from reinforced rubber compliant to AS 1335

ProGlide high wear resistant mouth

180° Galvanised steel swivel mounting bracket

UV Stabilised & impact resistant poly case

## **FEATURES AND BENEFITS**

UV Stabilised & impact resistant poly case.

Designed and manufactured in Australia.

ProGlide high wear resistant mouth.

Advanced spring technology.

180° Galvanised steel swivel mounting bracket.